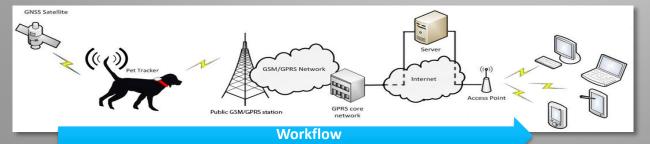

## Real-time tracking device for animals

Pettracker

With our pet tracker you will never have to spend another second worrying about where your pet is. The latest GPS technology, combined with GSM technology, accurately pinpoints your pet on Google Maps within a minute, while competitor's trackers are still starting up.